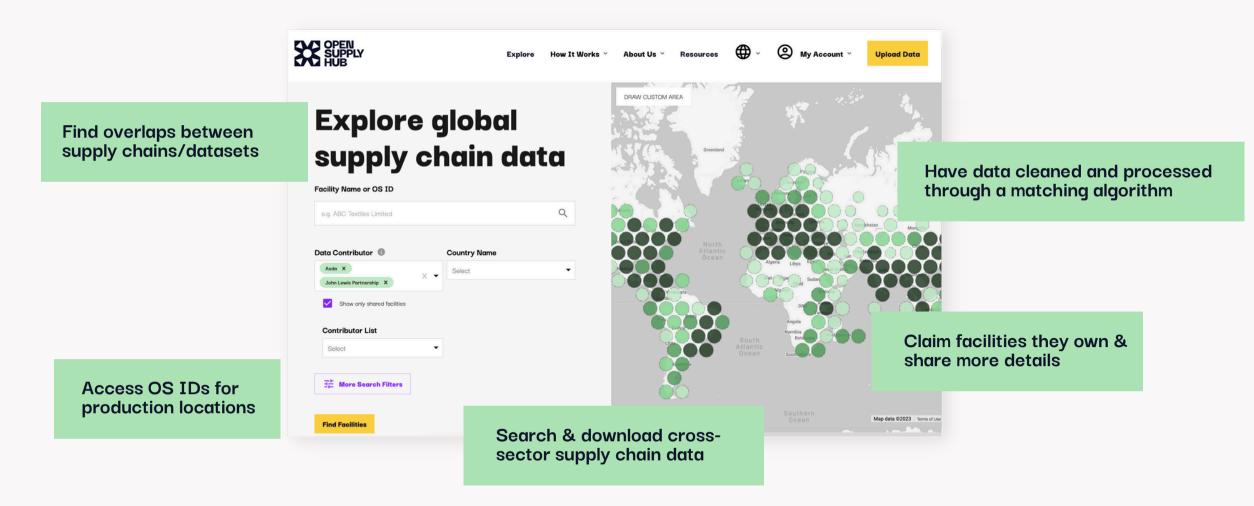

**Open Supply Hub is powering** the transition to safe and sustainable supply chains with the world's most complete, open and accessible map of global production.

Our platform shows where global production locations are and who is connected to them, and makes that data easy for everyone to work with. Anyone can search and contribute to Open Supply Hub.

Your data is published on <u>www.opensupplyhub.org</u> where anyone can: