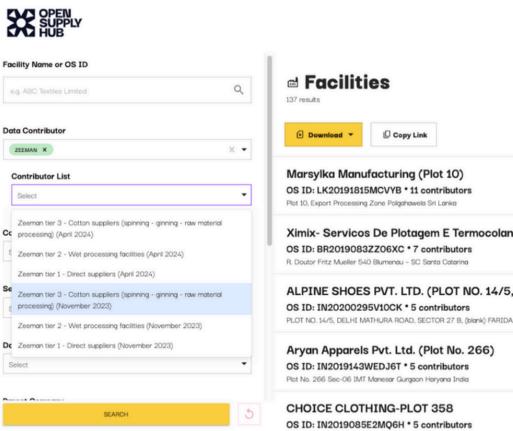

### Choosing the name of your list

Best practices for naming lists and organizing your data on OS Hub

The name you choose for your list will be visible on the OS Hub website!

Include your organization's name and the timeframe the list refers to.

Include information to describe your relationship to the facilities in the list.

Optional: you can split your list to distinguish Tiers, Programs, Type of supplier, Product lines and more.

Contributor type - Parent company - Facility type - Processing type - Product type - Number of workers Plot No. 358, Phase II, Udyog Vihar, Gurgaon, Haryana, 122016