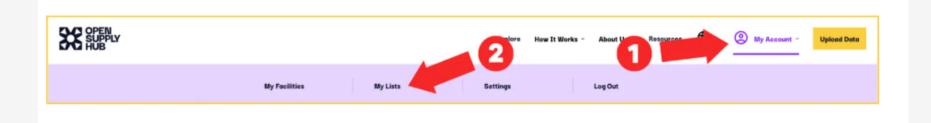

Find your list and check the status

#### My Lists

Data points submitted beyond facility name and address are processing, even if they do not appear on this page. Once your list has processed, you will be able to view and search these data points on facility profiles, as well as in downloads from the platform. Read about how your facility data is processed and matched.