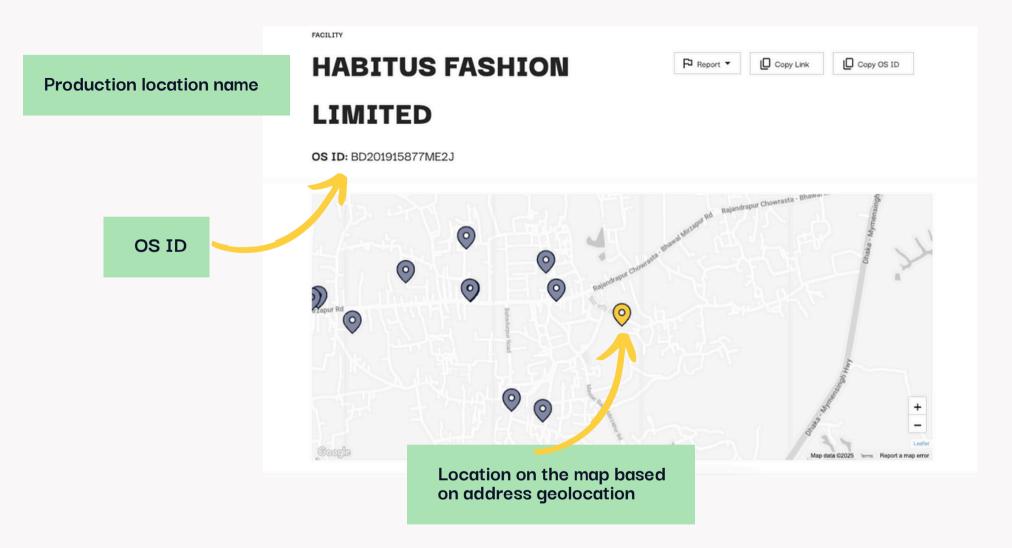

# PRODUCTION LOCATION (FACILITY) PROFILE

#### NAME

HABITUS FASHION LIMITED February 21, 2021 by Worker Rights Consortium

#### ADDRESS

Gajaria Para Bahwal Mirzapur Gazipur Sadar Dhaka Bangladesh - Bangladesh February 21, 2021 by Worker Rights Consortium

86 more entries

#### COORDINATES

Latitude: 24.0875197 Longitude: 90.3830624

86 more entries

Apparel

February 6, 2025 by Fanatics

44 more entries

PROCESSING TYPE Final Product Assembly November 22, 2024 by Marks & Spencer

25 more entries