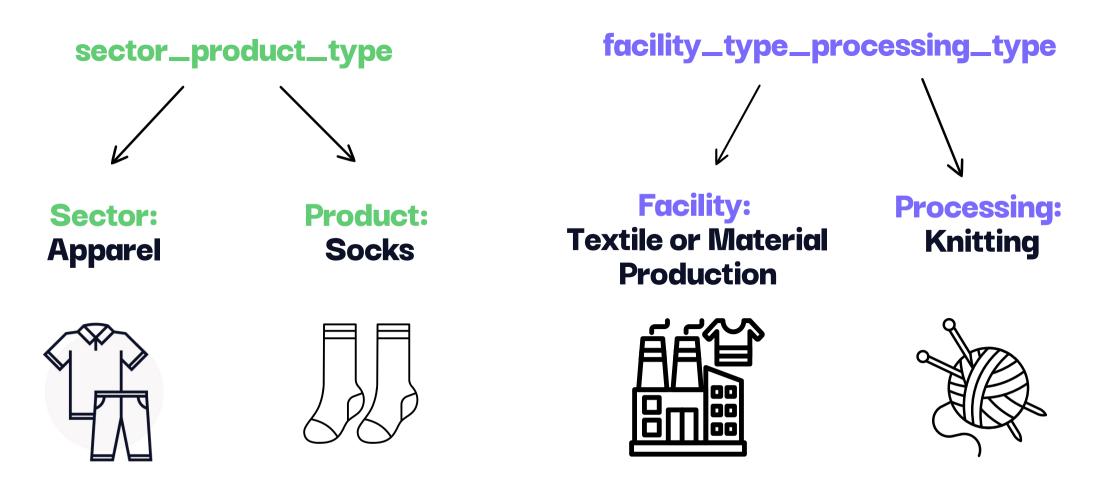

# Sector / Product type (recommended)

Products / components produced at the location AND Sector the product / components belong to

<u>Refer to OS Hub list of</u> <u>supported sector values</u>

Use a comma or vertical bar to separate multiple entries

# Sector / Product type (Recommended)

Products / components produced at the location AND Sector the product / components belong to

| country   | name                   | address                   | sector_product_type        | facility_type_processing_type | numb |
|-----------|------------------------|---------------------------|----------------------------|-------------------------------|------|
| Indonesia | Sudirman Textiles Inc. | Jl. Jend. Sudirman No. 33 | Apparel / Shirts / Jackets |                               |      |
| Indonesia | Sudirman Textiles Inc. | Jl. Jend. Sudirman No. 33 | Apparel Shirts Jackets     |                               |      |

# Facility type / Processing type (Optional)

Activities that occur at the location. At higher level (facility) or more granular (process)

Use a comma or vertical bar to separate multiple entries

<u>For Apparel only: refer to the</u> <u>OS Hub Taxonomy</u>