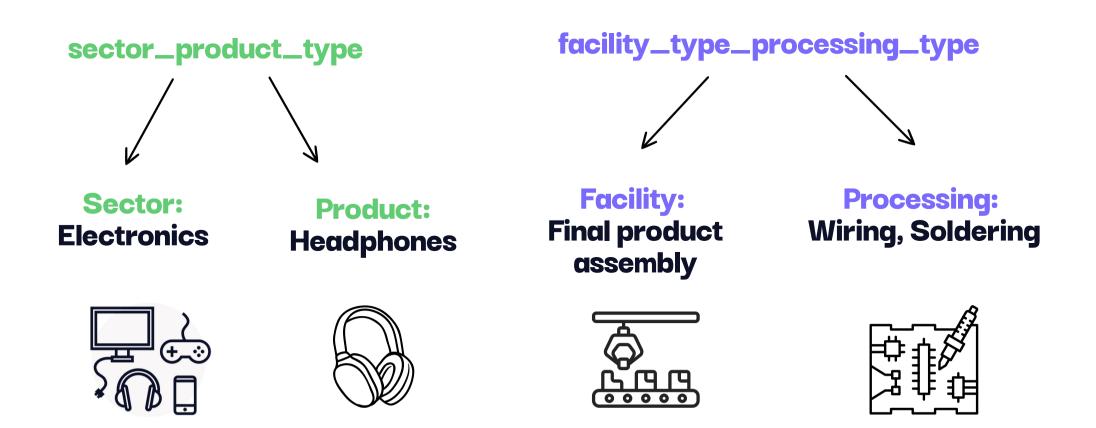

# Sector / Product type (recommended)

Products / components produced at the location AND Sector the product / components belong to

<u>Refer to OS Hub list of</u> <u>supported sector values</u>

Use a comma or vertical bar to separate multiple entries

# Facility type / Processing type (Optional)

Activities that occur at the location. At higher level (facility) or more granular (process)

Use a comma or vertical bar to separate multiple entries

<u>For Apparel only: refer to the</u> <u>OS Hub Taxonomy</u>

### What is the difference?

### **Electronics Sector Example**

### **Apparel Sector Example**